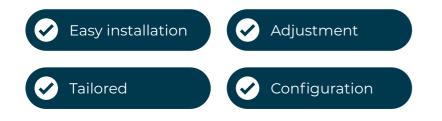

All administrators and users will be assigned a unique login to the platform, where administrators can choose the rights for the individual users in the department.

If necessary, we can tailor the platform to suit your exact needs.