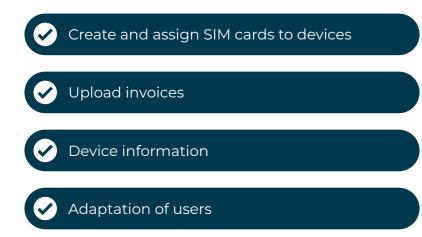

#### Features of our AMS system:

This ensures lightning-fast handling, as we have all the information to handle your case.

Import of a CSV file is possible for both units and users to quickly get your business up and running with our AMS solution. AMS gives you a clear and user-friendly system, without compromising on functionality.